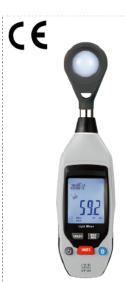

## DT-92

Mini Light Meter DT-90/91/92/93/94/95/96 series Mini Environment Meters are professionally designed with completely modern new outlooking. The whole series are equiped with Bluetooth, easy to transfer the measuring data to user's smart phone. Fulfill requirements of fast, easy and accurate measurement and data analysis.

## Mini Light Meter

DT-90/91/92/93/94/95/96 series Mini Environment Meters are professionally designed with completely modern new outlooking. The whole series are equiped with Bluetooth, easy to transfer the measuring data to user's smart phone. Fulfill requirements of fast, easy and accurate measurement and data analysis.