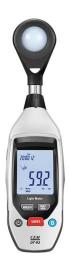

## DT-92

Mini Light Meter DT-90/91/92/93/94/95/96 series Mini Environment Meters are professionally designed with completely modern new outlooking. The whole series are equiped with Bluetooth, easy to transfer the measuring data to user's smart phone. Fulfill requirements of fast, easy and accurate measurement and data analysis.

## Mini Light Meter

DT-90/91/92/93/94/95/96 series Mini Environment Meters are professionally designed with completely modern new outlooking. The whole series are equiped with Bluetooth, easy to transfer the measuring data to user's smart phone. Fulfill requirements of fast, easy and accurate measurement and data analysis.